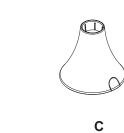

## **COMPONENT CHECKLIST**

| ltem | Name                        | QTY |
|------|-----------------------------|-----|
| Α    | Base                        | 1   |
| В    | Post Support                | 1   |
| С    | Plate Cover                 | 1   |
| D    | M8 x 10mm Screw             | 8   |
| Е    | φ16xφ8.2x1.5 Washer         | 4   |
| F    | Coach Screw                 | 4   |
| G    | Plastic Anchor              | 4   |
| н    | 5mm Hex Key                 | 1   |
| I    | M8 x 12mm Countersunk Screw | 5   |
| J    | Rubber Pad                  | 5   |