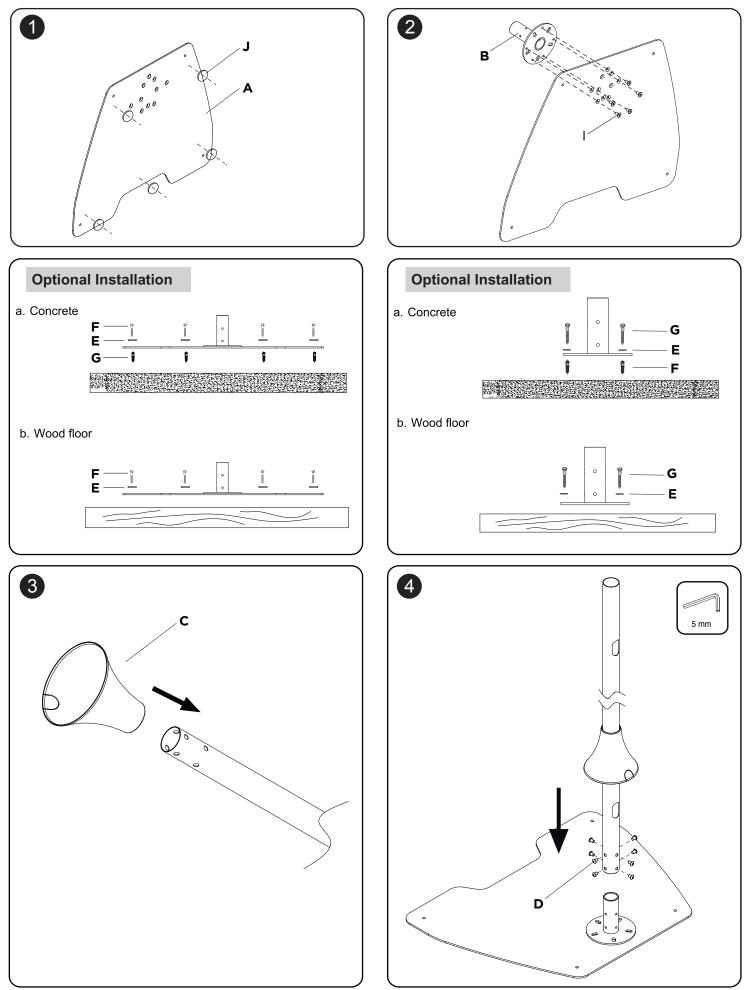

## **COMPONENT CHECKLIST**

| ltem | Name                        | QTY |
|------|-----------------------------|-----|
| Α    | Base                        | 1   |
| В    | Post Support                | 1   |
| С    | Plate Cover                 | 1   |
| D    | M8 x 10mm Screw             | 8   |
| Е    | φ16xφ8.2x1.5 Washer         | 4   |
| F    | Coach Screw                 | 4   |
| G    | Plastic Anchor              | 4   |
| н    | 5mm Hex Key                 | 1   |
| I    | M8 x 12mm Countersunk Screw | 5   |
| J    | Rubber Pad                  | 5   |

## INSTALLATION INSTRUCTION

AURORA Any content of this document or any artwork contained within this document should not be modified or reproduced without the written consent of Aurora Mounts. NOLINTS Visit auroramounts.com.au for product and warranty information. Contact us at info@auroramounts.com.au for questions or comments.