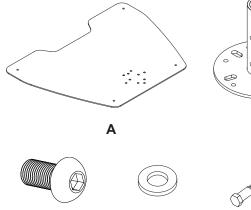

## **COMPONENT CHECKLIST**

| ltem | Name                        | QTY |
|------|-----------------------------|-----|
| Α    | Base                        | 1   |
| В    | Post Support                | 1   |
| С    | Plate Cover                 | 1   |
| D    | M8 x 10mm Screw             | 8   |
| Е    | φ16xφ8.2x1.5 Washer         | 4   |
| F    | Coach Screw                 | 4   |
| G    | Plastic Anchor              | 4   |
| н    | 5mm Hex Key                 | 1   |
| I    | M8 x 12mm Countersunk Screw | 5   |
| J    | Rubber Pad                  | 5   |

G

æ

0

В

F

Н

I