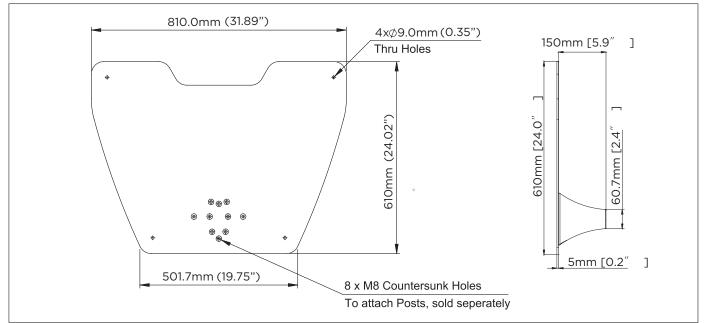

**Technical Summary** 

AFP-BP Fan Base Plate for Pole

## **COMPONENT CHECKLIST**

| ltem | Name                        | QTY |
|------|-----------------------------|-----|
| Α    | Base                        | 1   |
| В    | Post Support                | 1   |
| С    | Plate Cover                 | 1   |
| D    | M8 x 10mm Screw             | 8   |
| Е    | φ16xφ8.2x1.5 Washer         | 4   |
| F    | Coach Screw                 | 4   |
| G    | Plastic Anchor              | 4   |
| н    | 5mm Hex Key                 | 1   |
| I    | M8 x 12mm Countersunk Screw | 5   |
| J    | Rubber Pad                  | 5   |







G

æ

0

В

F







Н



I

## **PRODUCT DIMENSIONS**



## INSTALLATION INSTRUCTION



AURORA Any content of this document or any artwork contained within this document should not be modified or reproduced without the written consent of Aurora Mounts. NOLINTS Visit auroramounts.com.au for product and warranty information. Contact us at info@auroramounts.com.au for questions or comments.