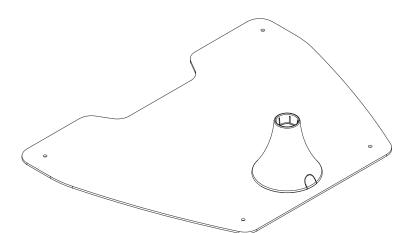

**Technical Summary** 

AFP-BP Fan Base Plate for Pole

## **PRODUCT DIMENSIONS**