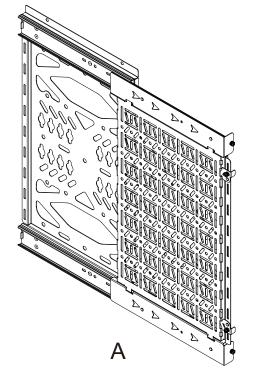

#### **COMPONENT CHECKLIST**

N I - --- -

| Item | Name                | QIY |
|------|---------------------|-----|
| Α    | Main Mount Body     | 1   |
| В    | Lag bolt 6x50mm     | 4   |
| С    | Anchor Ø6x50mm      | 4   |
| D    | Ø16XØ8.2X1.5 Washer | 4   |
| Е    | M4x8 Screw          | 2   |
| F    | M8 x 10mm Screw     | 2   |
| G    | M8 Sliding Nut      | 2   |
| Н    | 5mm Allen key       | 1   |
| I    | Velcro              | 2   |

### **INSTALLATION INSTRUCTION**

Panel mounted on the main body

AURORA Any content of this document or any artwork contained within this document should not be modified or reproduced without the written consent of Aurora Mounts. MOUNTS Visit auroramounts.com.au for product and warranty information. Contact us at info@auroramounts.com.au for questions or comments.