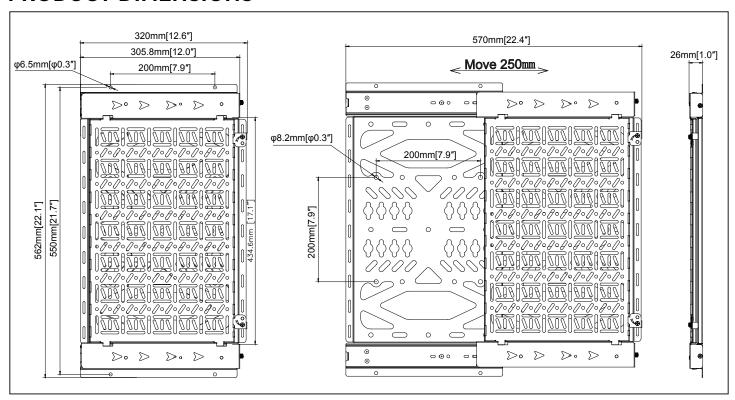

# **AURORA MOUNTS**

PRO MOUNTING SOLUTION

## **INSTALLATION GUIDE**

## **AMS-SMS**



#### **COMPONENT CHECKLIST**

N I - --- -

| Item | Name                | QIY |
|------|---------------------|-----|
| Α    | Main Mount Body     | 1   |
| В    | Lag bolt 6x50mm     | 4   |
| С    | Anchor Ø6x50mm      | 4   |
| D    | Ø16XØ8.2X1.5 Washer | 4   |
| Е    | M4x8 Screw          | 2   |
| F    | M8 x 10mm Screw     | 2   |
| G    | M8 Sliding Nut      | 2   |
| Н    | 5mm Allen key       | 1   |
| I    | Velcro              | 2   |



#### PRODUCT DIMENSIONS



### **INSTALLATION INSTRUCTION**







Panel mounted on the main body













AURORA Any content of this document or any artwork contained within this document should not be modified or reproduced without the written consent of Aurora Mounts. MOUNTS Visit auroramounts.com.au for product and warranty information. Contact us at info@auroramounts.com.au for questions or comments.