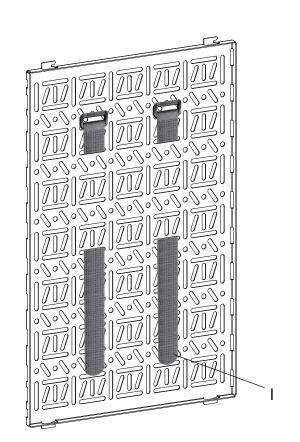

#### **COMPONENT CHECKLIST**

N I - --- -

| Item | Name                | QIY |
|------|---------------------|-----|
| Α    | Main Mount Body     | 1   |
| В    | Lag bolt 6x50mm     | 4   |
| С    | Anchor Ø6x50mm      | 4   |
| D    | Ø16XØ8.2X1.5 Washer | 4   |
| Е    | M4x8 Screw          | 2   |
| F    | M8 x 10mm Screw     | 2   |
| G    | M8 Sliding Nut      | 2   |
| Н    | 5mm Allen key       | 1   |
| I    | Velcro              | 2   |

### **INSTALLATION INSTRUCTION**

Panel mounted on the main body

AURORA Any content of this document or any artwork contained within this document should not be modified or reproduced without the written consent of Aurora Mounts. MOUNTS Visit auroramounts.com.au for product and warranty information. Contact us at info@auroramounts.com.au for questions or comments.