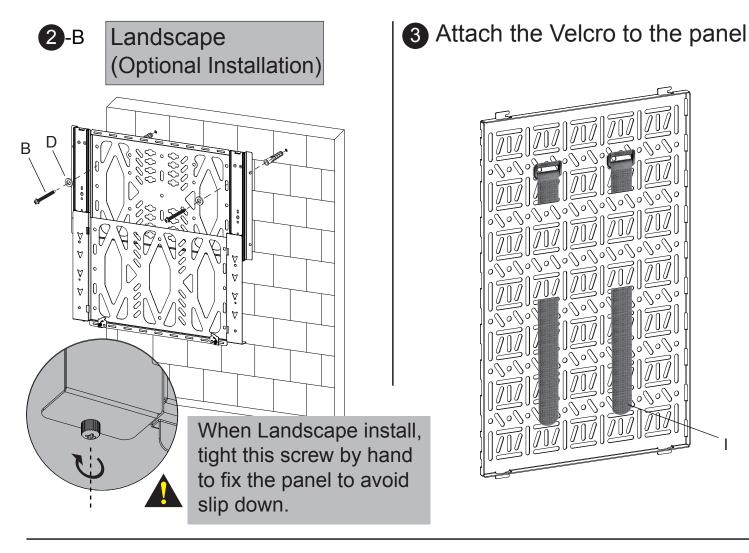

### **INSTALLATION INSTRUCTION**

Panel mounted on the main body

AURORA Any content of this document or any artwork contained within this document should not be modified or reproduced without the written consent of Aurora Mounts. MOUNTS Visit auroramounts.com.au for product and warranty information. Contact us at info@auroramounts.com.au for questions or comments.

#### **COMPONENT CHECKLIST**

N I - --- -

| Item | Name                | QIY |
|------|---------------------|-----|
| Α    | Main Mount Body     | 1   |
| В    | Lag bolt 6x50mm     | 4   |
| С    | Anchor Ø6x50mm      | 4   |
| D    | Ø16XØ8.2X1.5 Washer | 4   |
| Е    | M4x8 Screw          | 2   |
| F    | M8 x 10mm Screw     | 2   |
| G    | M8 Sliding Nut      | 2   |
| Н    | 5mm Allen key       | 1   |
| I    | Velcro              | 2   |