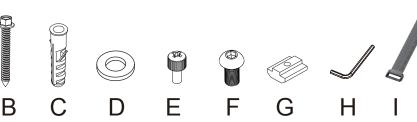

#### **COMPONENT CHECKLIST**

N I - --- -

| Item | Name                | QIY |
|------|---------------------|-----|
| Α    | Main Mount Body     | 1   |
| В    | Lag bolt 6x50mm     | 4   |
| С    | Anchor Ø6x50mm      | 4   |
| D    | Ø16XØ8.2X1.5 Washer | 4   |
| Е    | M4x8 Screw          | 2   |
| F    | M8 x 10mm Screw     | 2   |
| G    | M8 Sliding Nut      | 2   |
| Н    | 5mm Allen key       | 1   |
| I    | Velcro              | 2   |