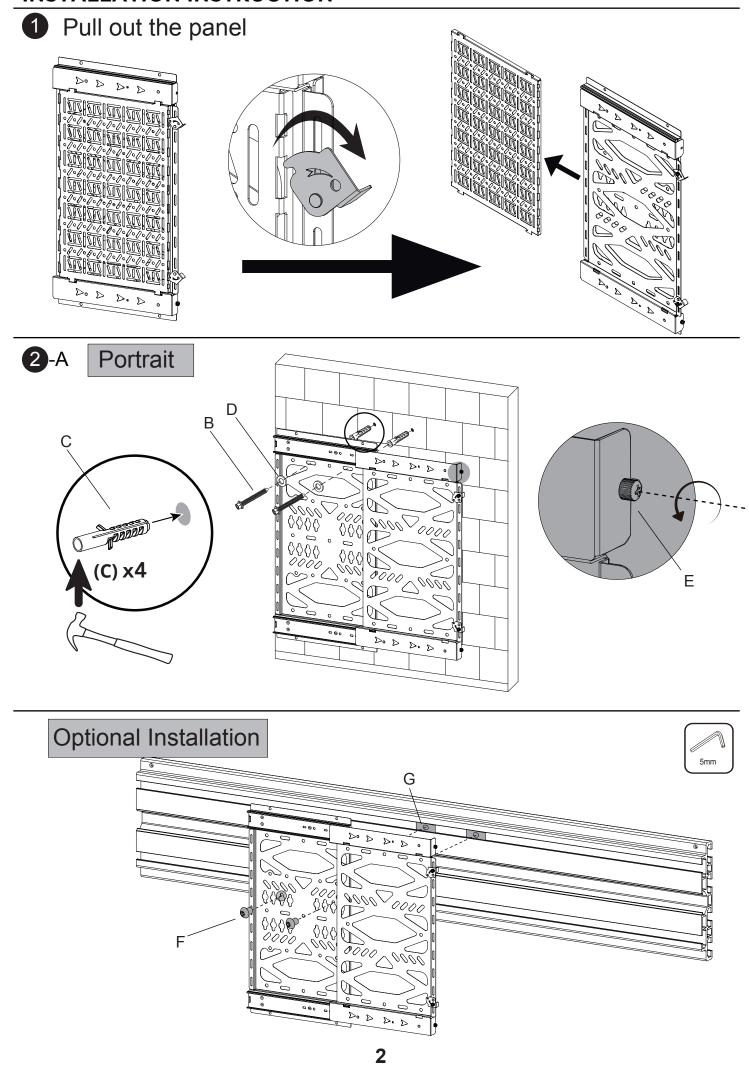

### **INSTALLATION INSTRUCTION**

Panel mounted on the main body

AURORA Any content of this document or any artwork contained within this document should not be modified or reproduced without the written consent of Aurora Mounts. MOUNTS Visit auroramounts.com.au for product and warranty information. Contact us at info@auroramounts.com.au for questions or comments.