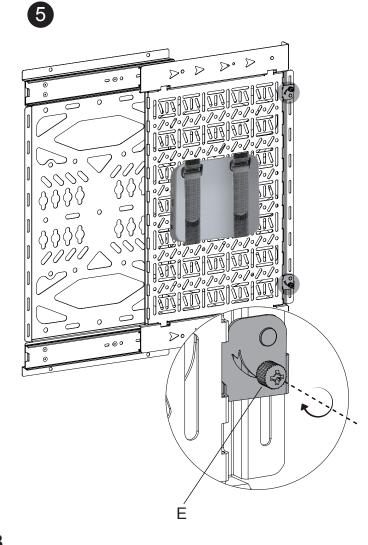

### **INSTALLATION INSTRUCTION**

Panel mounted on the main body

AURORA Any content of this document or any artwork contained within this document should not be modified or reproduced without the written consent of Aurora Mounts. MOUNTS Visit auroramounts.com.au for product and warranty information. Contact us at info@auroramounts.com.au for questions or comments.

#### **COMPONENT CHECKLIST**

N I - --- -

| Item | Name                | QIY |
|------|---------------------|-----|
| Α    | Main Mount Body     | 1   |
| В    | Lag bolt 6x50mm     | 4   |
| С    | Anchor Ø6x50mm      | 4   |
| D    | Ø16XØ8.2X1.5 Washer | 4   |
| Е    | M4x8 Screw          | 2   |
| F    | M8 x 10mm Screw     | 2   |
| G    | M8 Sliding Nut      | 2   |
| Н    | 5mm Allen key       | 1   |
| I    | Velcro              | 2   |