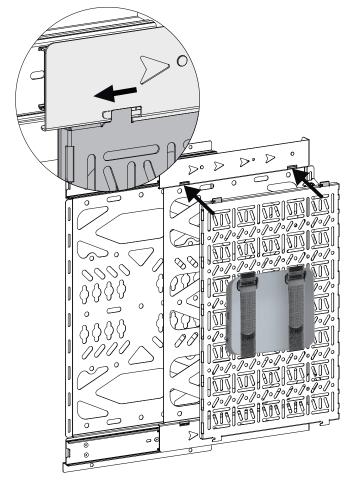

### **INSTALLATION INSTRUCTION**

Panel mounted on the main body

AURORA Any content of this document or any artwork contained within this document should not be modified or reproduced without the written consent of Aurora Mounts. MOUNTS Visit auroramounts.com.au for product and warranty information. Contact us at info@auroramounts.com.au for questions or comments.

#### **COMPONENT CHECKLIST**

N I - --- -

| Item | Name                | QIY |
|------|---------------------|-----|
| Α    | Main Mount Body     | 1   |
| В    | Lag bolt 6x50mm     | 4   |
| С    | Anchor Ø6x50mm      | 4   |
| D    | Ø16XØ8.2X1.5 Washer | 4   |
| Е    | M4x8 Screw          | 2   |
| F    | M8 x 10mm Screw     | 2   |
| G    | M8 Sliding Nut      | 2   |
| Н    | 5mm Allen key       | 1   |
| I    | Velcro              | 2   |