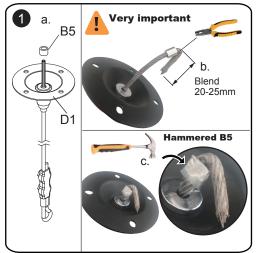

## **Parts list**

| B1            | B2       | В3   | B4           |    | B5 | В6  | D1 | D2     | D3 | D4 |
|---------------|----------|------|--------------|----|----|-----|----|--------|----|----|
| Lag bolt      | Anchor   | M6x6 | Ø16xØ6.2x1.5 | M6 |    | a a |    |        |    |    |
| <b>Claman</b> | O. Think |      |              |    |    |     |    | 1600mm | .9 |    |
| X8            | X8       | X2   | X4           | X2 | X2 | X1  | X2 | X2     | X1 | X2 |

## **INSTALLATION INSTRUCTION**

Any content of this document or any artwork contained within this document should not be modified or reproduced without the written consent of Aurora Mounts.

\*\*MOLINE\*\* Visit \*\*auroramounts.com.au\*\* for product and warranty information. Contact us at \*\*info@auroramounts.com.au\*\* for questions or comments.