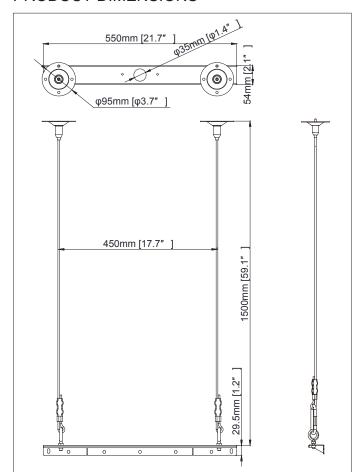

## PRODUCT DIMENSIONS

## **Technical Summary**

AEN-WCP Wire connecting plate for enclosure Height 1500MM (M) 49"-65"