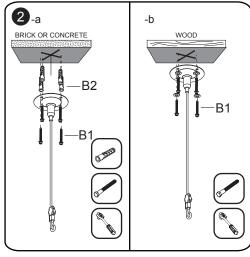

## **Parts list**

| B1            | B2       | В3   | B4           |    | B5 | В6  | D1 | D2     | D3 | D4 |
|---------------|----------|------|--------------|----|----|-----|----|--------|----|----|
| Lag bolt      | Anchor   | M6x6 | Ø16xØ6.2x1.5 | M6 |    | a a |    |        |    |    |
| <b>Claman</b> | O. Think |      |              |    |    |     |    | 1600mm | .9 |    |
| X8            | X8       | X2   | X4           | X2 | X2 | X1  | X2 | X2     | X1 | X2 |

## **INSTALLATION INSTRUCTION**

Any content of this document or any artwork contained within this document should not be modified or reproduced without the written consent of Aurora Mounts.

\*\*MOLINE\*\* Visit \*\*auroramounts.com.au\*\* for product and warranty information. Contact us at \*\*info@auroramounts.com.au\*\* for questions or comments.