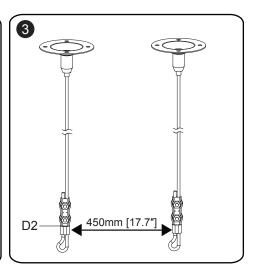

## **Parts list**

| B1            | B2       | В3   | B4           |    | B5 | В6  | D1 | D2     | D3 | D4 |
|---------------|----------|------|--------------|----|----|-----|----|--------|----|----|
| Lag bolt      | Anchor   | M6x6 | Ø16xØ6.2x1.5 | M6 |    | a a |    |        |    |    |
| <b>Claman</b> | O. Think |      |              |    |    |     |    | 1600mm | .9 |    |
| X8            | X8       | X2   | X4           | X2 | X2 | X1  | X2 | X2     | X1 | X2 |