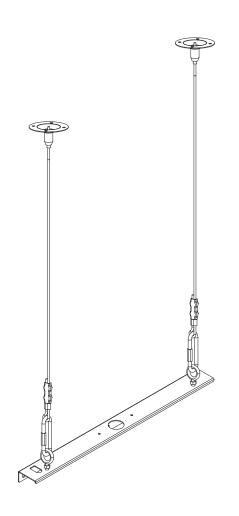

## **Technical Summary**

AEN-WCP Wire connecting plate for enclosure Height 1500MM (M) 49"-65"