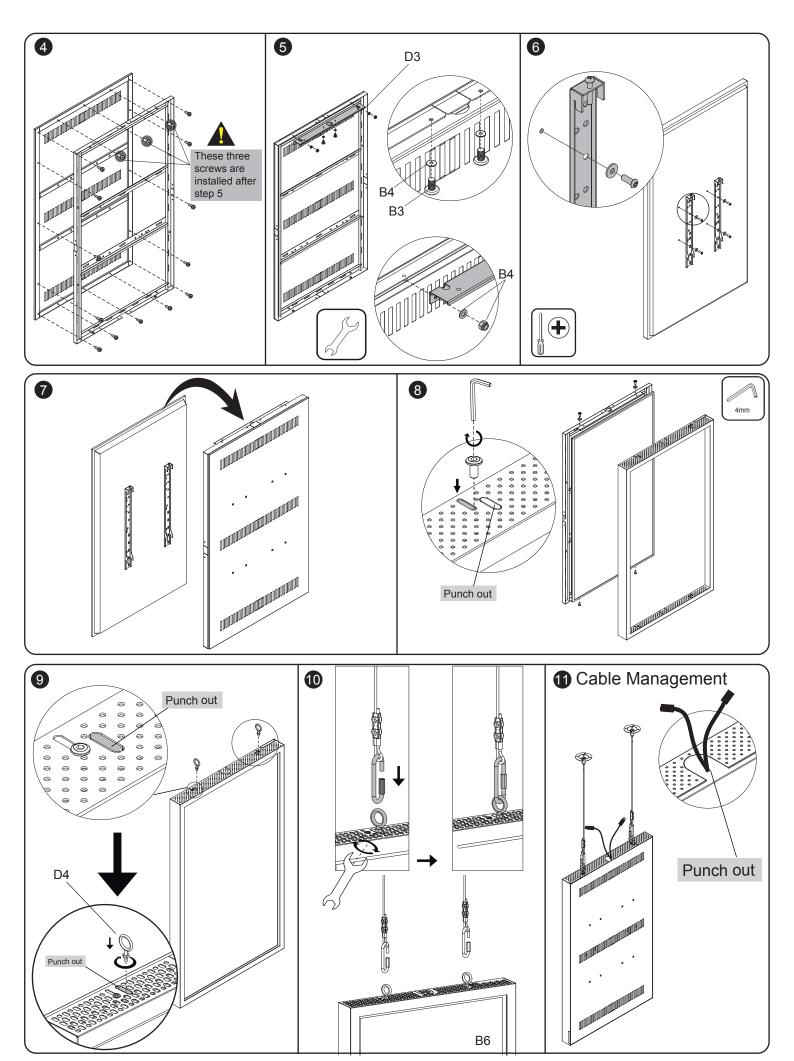

## **Parts list**

| B1            | B2       | В3   | B4           |    | B5 | В6  | D1 | D2     | D3 | D4 |
|---------------|----------|------|--------------|----|----|-----|----|--------|----|----|
| Lag bolt      | Anchor   | M6x6 | Ø16xØ6.2x1.5 | M6 |    | a a |    |        |    |    |
| <b>Claman</b> | O. Think |      |              |    |    |     |    | 1600mm | .9 |    |
| X8            | X8       | X2   | X4           | X2 | X2 | X1  | X2 | X2     | X1 | X2 |

## **INSTALLATION INSTRUCTION**

Any content of this document or any artwork contained within this document should not be modified or reproduced without the written consent of Aurora Mounts.

\*\*MOLINE\*\* Visit \*\*auroramounts.com.au\*\* for product and warranty information. Contact us at \*\*info@auroramounts.com.au\*\* for questions or comments.