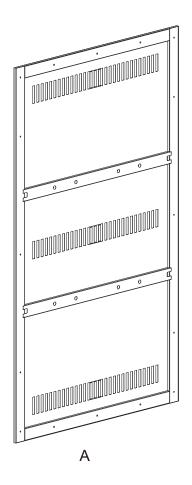

## **Technical Summary**

AEN-55-BC 55" Enclosure back plate Cover

## **COMPONENT CHECKLIST**

| Item | Name                | QTY |
|------|---------------------|-----|
| Α    | Back Cover          | 1   |
| В    | M5x8 Screw          | 16  |
| С    | φ16xφ6.2x1.5 Washer | 16  |