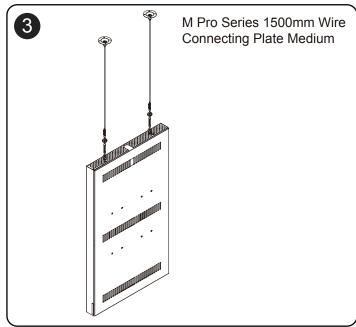

## **Technical Summary**

AEN-55-BC 55" Enclosure back plate Cover



## **PRODUCT DIMENSIONS**



| M5X8 | φ16xφ6.2x1.5 |
|------|--------------|
|      | 0            |
| X16  | X16          |
| В    | С            |

## **COMPONENT CHECKLIST**

| Item | Name                | QTY |
|------|---------------------|-----|
| Α    | Back Cover          | 1   |
| В    | M5x8 Screw          | 16  |
| С    | φ16xφ6.2x1.5 Washer | 16  |

## INSTALLATION INSTRUCTION











Any content of this document or any artwork contained within this document should not be modified or reproduced without the written consent of Aurora Mounts.

\*\*MOUNTS\*\* Visit \*\*auroramounts.com.au\*\* for product and warranty information. Contact us at \*\*info@auroramounts.com.au\*\* for questions or comments.