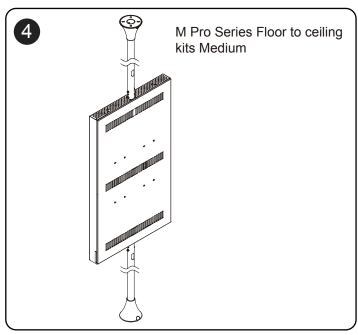

## **Technical Summary**

AEN-55-BC 55" Enclosure back plate Cover



## **PRODUCT DIMENSIONS**



| M5X8 | φ16xφ6.2x1.5 |
|------|--------------|
|      | 0            |
| X16  | X16          |
| В    | С            |

## **COMPONENT CHECKLIST**

| Item | Name                | QTY |
|------|---------------------|-----|
| Α    | Back Cover          | 1   |
| В    | M5x8 Screw          | 16  |
| С    | φ16xφ6.2x1.5 Washer | 16  |

## INSTALLATION INSTRUCTION











Any content of this document or any artwork contained within this document should not be modified or reproduced without the written consent of Aurora Mounts.

\*\*MOUNTS\*\* Visit \*\*auroramounts.com.au\*\* for product and warranty information. Contact us at \*\*info@auroramounts.com.au\*\* for questions or comments.