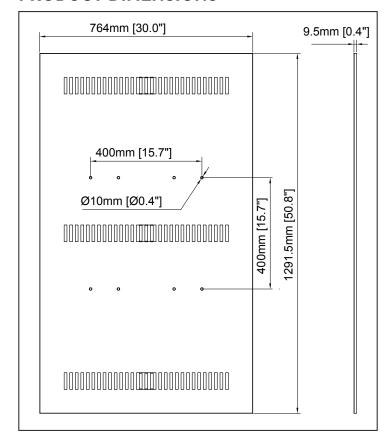

## **PRODUCT DIMENSIONS**

| M5X8 | φ16xφ6.2x1.5 |
|------|--------------|
|      | 0            |
| X16  | X16          |
| В    | С            |