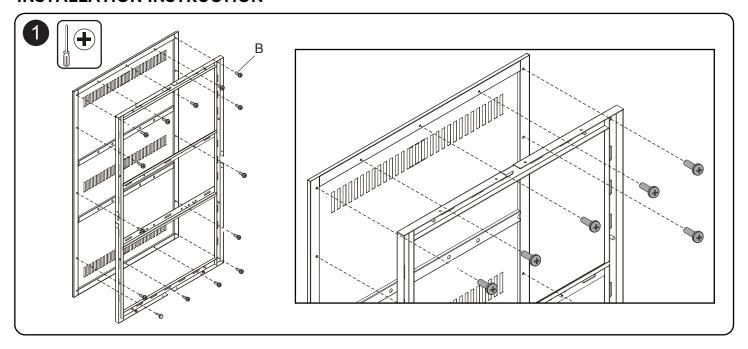

## INSTALLATION INSTRUCTION

Any content of this document or any artwork contained within this document should not be modified or reproduced without the written consent of Aurora Mounts.

\*\*MOUNTS\*\* Visit \*\*auroramounts.com.au\*\* for product and warranty information. Contact us at \*\*info@auroramounts.com.au\*\* for questions or comments.

## **COMPONENT CHECKLIST**

| Item | Name                | QTY |
|------|---------------------|-----|
| Α    | Back Cover          | 1   |
| В    | M5x8 Screw          | 16  |
| С    | φ16xφ6.2x1.5 Washer | 16  |