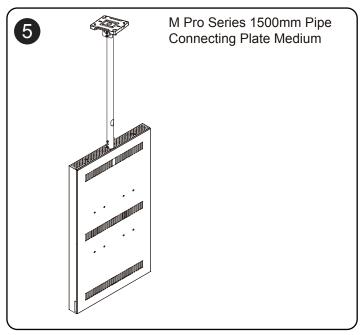

## **Technical Summary**

AEN-55-BC 55" Enclosure back plate Cover



## **PRODUCT DIMENSIONS**



| M5X8 | φ16xφ6.2x1.5 |
|------|--------------|
|      | 0            |
| X16  | X16          |
| В    | С            |

## **COMPONENT CHECKLIST**

| Item | Name                | QTY |
|------|---------------------|-----|
| Α    | Back Cover          | 1   |
| В    | M5x8 Screw          | 16  |
| С    | φ16xφ6.2x1.5 Washer | 16  |

## INSTALLATION INSTRUCTION











Any content of this document or any artwork contained within this document should not be modified or reproduced without the written consent of Aurora Mounts.

\*\*MOUNTS\*\* Visit \*\*auroramounts.com.au\*\* for product and warranty information. Contact us at \*\*info@auroramounts.com.au\*\* for questions or comments.