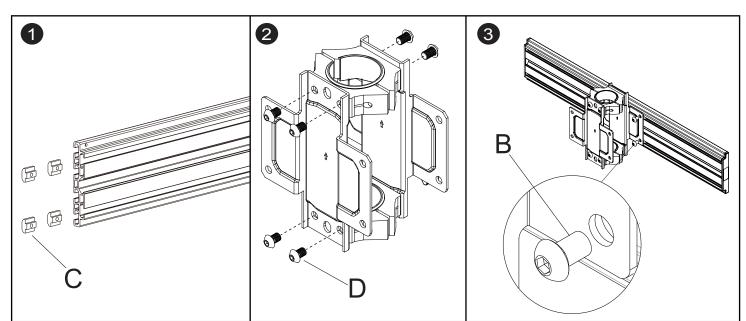

## **COMPONENT CHECKLIST**

| Item | Name            | QTY |
|------|-----------------|-----|
| Α    | Rail Pole Plate | 1   |
| В    | M8 x 10mm Screw | 4   |
| С    | M8 Sliding Nut  | 4   |
| D    | M8 x 15mm Screw | 4   |

## INSTALLATION INSTRUCTION

Any content of this document or any artwork contained within this document should not be modified or reproduced without the written consent of Aurora Mounts.

\*\*MOLITS\*\* Visit \*\*auroramounts.com.au\*\* for product and warranty information. Contact us at \*\*info@auroramounts.com.au\*\* for questions or comments.