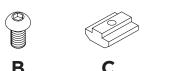

## **COMPONENT CHECKLIST**

| Item | Name            | QTY |
|------|-----------------|-----|
| Α    | Rail Pole Plate | 1   |
| В    | M8 x 10mm Screw | 4   |
| С    | M8 Sliding Nut  | 4   |
| D    | M8 x 15mm Screw | 4   |