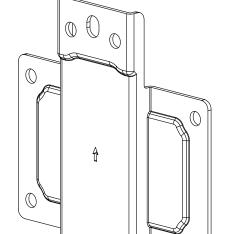

## **Technical Summary**

AFC-PCP Pole Clamp Plate







## **COMPONENT CHECKLIST**

| Item | Name            | QTY |
|------|-----------------|-----|
| Α    | Rail Pole Plate | 1   |
| В    | M8 x 10mm Screw | 4   |
| С    | M8 Sliding Nut  | 4   |
| D    | M8 x 15mm Screw | 4   |

## **PRODUCT DIMENSIONS**



## INSTALLATION INSTRUCTION



Any content of this document or any artwork contained within this document should not be modified or reproduced without the written consent of Aurora Mounts.

\*\*MOLITS\*\* Visit \*\*auroramounts.com.au\*\* for product and warranty information. Contact us at \*\*info@auroramounts.com.au\*\* for questions or comments.