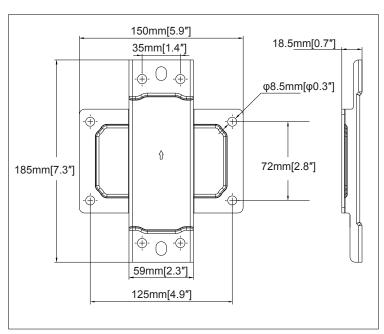

## **Technical Summary**

AFC-PCP Pole Clamp Plate







## **COMPONENT CHECKLIST**

| Item | Name            | QTY |
|------|-----------------|-----|
| Α    | Rail Pole Plate | 1   |
| В    | M8 x 10mm Screw | 4   |
| С    | M8 Sliding Nut  | 4   |
| D    | M8 x 15mm Screw | 4   |

## **PRODUCT DIMENSIONS**



## INSTALLATION INSTRUCTION



Any content of this document or any artwork contained within this document should not be modified or reproduced without the written consent of Aurora Mounts.

\*\*MOLITS\*\* Visit \*\*auroramounts.com.au\*\* for product and warranty information. Contact us at \*\*info@auroramounts.com.au\*\* for questions or comments.