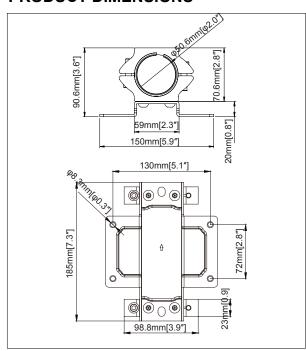

## **Technical Summary**

AFC-PC Single Pole Clamp

## **COMPONENT CHECKLIST**

| Item Name         | QTY |
|-------------------|-----|
| A Rail-Pole Plate | 1   |
| B M8 x 10mm Screw | 4   |
| C M8 Sliding Nut  | 4   |
| D 5mm Allen key   | 1   |
| F 6mm Allen kev   | 1   |

## **PRODUCT DIMENSIONS**













## **PRODUCT DIMENSIONS**



ALRORA Any content of this document or any artwork contained within this document should not be modified or reproduced without the written consent of Aurora Mounts. MOLINTS Visit auroramounts.com.au for product and warranty information. Contact us at info@auroramounts.com.au for questions or comments.