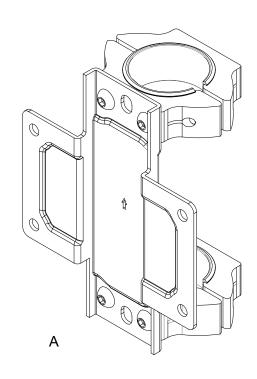

## **COMPONENT CHECKLIST**

| Item Name         | QTY |
|-------------------|-----|
| A Rail-Pole Plate | 1   |
| B M8 x 10mm Screw | 4   |
| C M8 Sliding Nut  | 4   |
| D 5mm Allen key   | 1   |
| F 6mm Allen kev   | 1   |