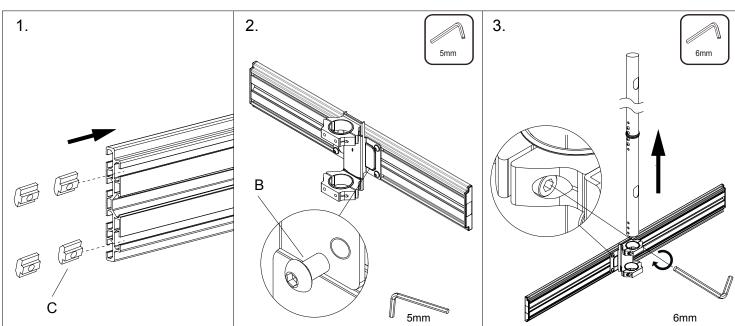

## **COMPONENT CHECKLIST**

| Item Name         | QTY |
|-------------------|-----|
| A Rail-Pole Plate | 1   |
| B M8 x 10mm Screw | 4   |
| C M8 Sliding Nut  | 4   |
| D 5mm Allen key   | 1   |
| F 6mm Allen kev   | 1   |